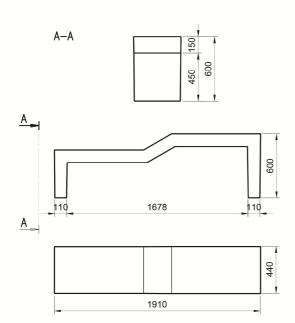

## "VENEZIA OLD" Bench

Sheet code: PAAR094

Drawing code: AP01100501

Revision: 13/12/2018

**Designer:**Massimo Tasca

**Product:** Linear monolithic bench model "VENEZIA OLD", with rectangular seat articulated on two different

levels to guarantee a dynamic seat and wide

compositional options range.

**Dimensions:** length: 1910 mm;

width: 440 mm; height: 600 mm; total weight: 342 kg.

Material: The bench can be manufactured using