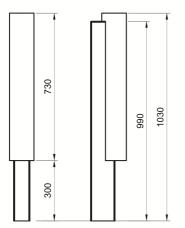

width: 176 mm; height: 1030 mm; total weight: 28 kg;

Material: The base can be manufactured using

reconstituted natural marble stones, white granite or grey concrete conglomerate. The ashtray is

made of stainless steel.