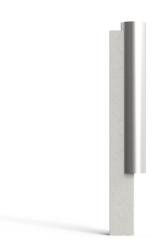

Ashtray model "INTERSECTION", composed by a concrete monolithic element integrated with a vertical steel element equipped with a microperforated metal plate to facilitate the cigarettes

switching off.

**Dimensions:** length: 121 mm;

width: 176 mm; height: 1030 mm; total weight: 28 kg;

Material: The base can be manufactured using

reconstituted natural marble stones, white granite or grey concrete conglomerate. The ashtray is

made of stainless steel.