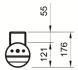

Ashtray model "INTERSECTION", composed by a concrete monolithic element integrated with a vertical steel element equipped with a microperforated metal plate to facilitate the cigarettes

switching off.

**Dimensions:** length: 121 mm;

width: 176 mm; height: 1030 mm; total weight: 28 kg;

Material: The base can be manufactured using

reconstituted natural marble stones, white granite or grey concrete conglomerate. The ashtray is

made of stainless steel.