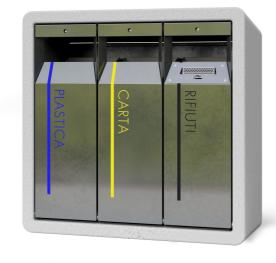

Litterbin model "TRI", made of a monolithic

element equipped with three doors with hinges

and three internal bins for recycling.

**Dimensions:** 

length: 1100 mm; width: 500 mm; height: 1100 mm; total weight: 390 kg;

capacity: 60 x 3, 180 litres.

Material:

The external structure can be manufactured using reconstituted natural marble stones or white granite/grey conglomerate. The internal bins and the doors are made of steel. The litterbin is equipped with a stainless steel ashtray, perfectly integrated on one of the three

doors.

Reinforcing:

The bin and the covering are reinforced and fitted with bushes that permit lifting and fixing.

Finishing:

All concrete visible surfaces are sandblasted and then covered with a transparent anti-decay coating, or, upon request, with anti-graffiti products. All edges are rounded or made blunt. The covering and all steel parts are treated by a hot dip galvanisation and painted RAL7021, or, upon request, in other colours. The doors for separate recycling collections can be painted in different colours. Specific labels are applied to

identify the correct position of the waste.

Handling:

Use appropriate equipment when handling.

Installation:

Simply place on the flooring.