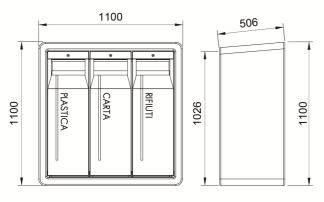

Litterbin model "TRI", made of a monolithic

element equipped with three doors with hinges

and three internal bins for recycling.

**Dimensions:** 

length: 1100 mm; width: 500 mm; height: 1100 mm; total weight: 390 kg;

capacity: 60 x 3, 180 litres.

Material:

The external structure can be manufactured using reconstituted natural marble stones or white granite/grey conglomerate. The internal bins and the doors are made of steel. The litterbin is equipped with a stainless steel ashtray, perfectly integrated on one of the three