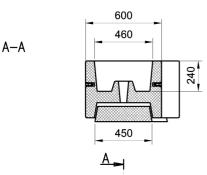

equipped with a levelling system.

**Dimensions:** width: 600 mm;

internal radius: 2000 mm; external radius: 2600 mm: height: 470 mm (variable); total weight: 730 kg; capacity: 137 litres.

Material:

The planter can be manufactured using reconstituted natural marble stones or white