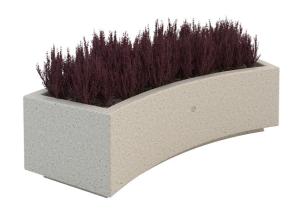

Modular, linear and monolithic planter model Curved "DEMETRA FC", fitted with a waterreserve system to guarantee the soil the proper humidity level, avoiding the dispersion of internal water. The planter is supported by a base

equipped with a levelling system.

**Dimensions:** width: 600 mm;

internal radius: 2000 mm; external radius: 2600 mm: height: 470 mm (variable); total weight: 730 kg; capacity: 137 litres.

Material:

The planter can be manufactured using reconstituted natural marble stones or white

granite conglomerate.

Reinforcing:

The self-levelling base is reinforced and fitted with bushes that permit its lifting and levelling. The planter is also reinforced and endowed with bushes that permit its lifting, and that are covered

with a Bellitalia plate after the placement.

Finishing:

All surfaces are sandblasted, except for the upper rim that can be polished, to give the product a shiny effect, or bush-hammered, for a rough appearance. Surfaces are then covered with a transparent anti-decay coating, or, upon request, with anti-graffiti products. All edges are rounded