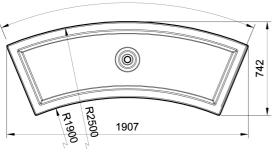

equipped with a levelling system.

**Dimensions:** width: 600 mm;

internal radius: 2000 mm; external radius: 2600 mm: height: 470 mm (variable); total weight: 730 kg; capacity: 137 litres.

Material:

The planter can be manufactured using reconstituted natural marble stones or white