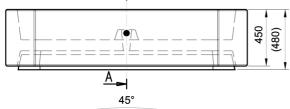

equipped with a levelling system.

**Dimensions:** width: 600 mm;

internal radius: 2000 mm; external radius: 2600 mm: height: 470 mm (variable); total weight: 730 kg; capacity: 137 litres.

Material:

The planter can be manufactured using reconstituted natural marble stones or white