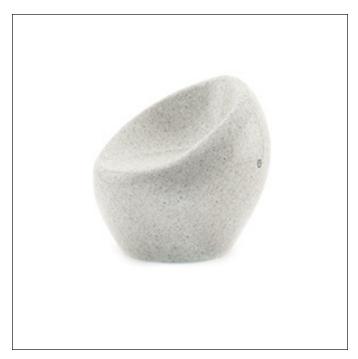

## CUDDLY BENCH BY BELLITALIA OE-BI-3165

The Cuddly is from Bellitalia's organic bench line. It is composed by a wide and ergonomic seat, comfortable as a hug, with rounded lines. This urban furniture product fits perfectly in every location, thanks to its soft shape and chromatic choice, becoming an essential relaxing experience.

## MATERIALS

The bench is manufactured using white granite conglomerate. The bench is reinforced and embedded with bushings that permit its lifting, and are covered with a Bellitalia plate after the placement. The bench's surfaces can undergo a "Glossy paint" treatment, based on a covering with a bi-component base and an acrylic-polyurethane varnish, the same used for the automotive industry. This treatment is available in a choice of three colors: Fire Red (RAL3000), Jet Black (RAL9005) or Pure White (RAL9010). Alternatively all surfaces can be finely bush hammered, except for the seat's surface that is left smooth natural and then covered with a transparent anti-decay coating, or an anti-graffiti product. All edges are rounded or made blunt.