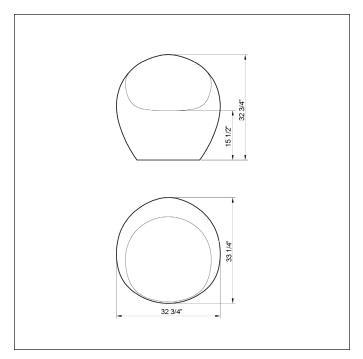

## CUDDLY BENCH BY BELLITALIA OE-BI-3165

The Cuddly is from Bellitalia's organic bench line. It is composed by a wide and ergonomic seat, comfortable as a hug, with rounded lines. This urban furniture product fits perfectly in every location, thanks to its soft shape and chromatic choice, becoming an essential relaxing experience.

## MATERIALS

The bench is manufactured using white granite conglomerate. The bench is reinforced and embedded with bushings that permit its lifting, and are covered with a Bellitalia plate after the placement. The bench's surfaces can undergo a "Glossy paint" treatment, based on a covering with a bi-component base and an acrylic-polyurethane varnish, the same used for the automotive industry. This treatment is available in a choice of three colors: Fire Red (RAL3000), Jet Black (RAL9005) or Pure White (RAL9010). Alternatively all surfaces can be finely bush hammered, except for the seat's surface that is left smooth natural and then covered with a transparent anti-decay coating, or an anti-graffiti product. All edges are rounded or made blunt.