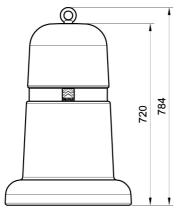

**Dimensions:** diameter: 500 mm;

height: 720 mm; total weight: 200 kg.

Material: Both elements can be manufactured using

reconstituted natural marble stones, white granite or grey concrete conglomerate. Copper or stainless steel central band and steel eyebolt. The two elements are held together by a stainless