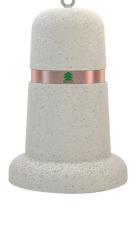

## "RAY" Bollard

Sheet code: DICL004

AD16010101

Designer:

Drawing code: AD16010
Revision: 23/01/20

23/01/2019

Bellitalia Design Department

Bollard with circular section model "RAY", composed by two elements, a central band in between and an eyebolt for its handling or for a go-through chain. The lower element has a widened base, to ensure an enhanced stability.

**Dimensions:** diameter: 500 mm;

height: 720 mm; total weight: 200 kg.

Material: Both elements can be manufactured using

reconstituted natural marble stones, white granite or grey concrete conglomerate. Copper or stainless steel central band and steel eyebolt. The two elements are held together by a stainless