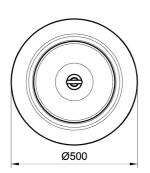

**Dimensions:** diameter: 500 mm;

height: 720 mm; total weight: 200 kg.

Material: Both elements can be manufactured using

reconstituted natural marble stones, white granite or grey concrete conglomerate. Copper or stainless steel central band and steel eyebolt. The two elements are held together by a stainless