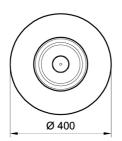

bin, equipped with an antitheft chain.

**Dimensions:** external diameter: 400 mm;

height: 685 mm; total weight: 168 kg; capacity: 0,7 litres.

Material: The ashtray can be manufactured using

reconstituted natural marble stones, white granite or grey concrete conglomerate. Stainless steel