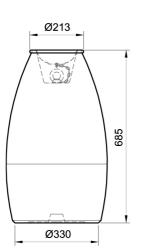

bin, equipped with an antitheft chain.

**Dimensions:** external diameter: 400 mm;

height: 685 mm; total weight: 168 kg; capacity: 0,7 litres.

Material: The ashtray can be manufactured using

reconstituted natural marble stones, white granite or grey concrete conglomerate. Stainless steel