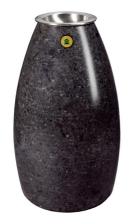

## "PLUTONE" Ashtray

Sheet code: POPP005

Drawing code: Al16100101

**Designer:**Bellitalia Design Department

Revision: 23/01/2019

**Product:** Ashtray model "PLUTONE", constituted by a concrete element and a removable stainless steel

bin, equipped with an antitheft chain.

**Dimensions:** external diameter: 400 mm;

height: 685 mm; total weight: 168 kg; capacity: 0,7 litres.

Material: The ashtray can be manufactured using

reconstituted natural marble stones, white granite or grey concrete conglomerate. Stainless steel

internal bin.

Reinforcing: The ashtray is reinforced and fitted with bushes

that permit its handling.

**Finishing:** The bollard's surface can be polished, to give the

product a shiny effect, or bush-hammered, for a rough appearance. The surface is then covered with a transparent anti-decay coating, or, upon request, with anti-graffiti products. All edges are rounded or made blunt. All stainless steel parts

undergo a satin finish treatment.

**Handling:** Use appropriate equipment when handling.

**Installation:** Simply place on the flooring.