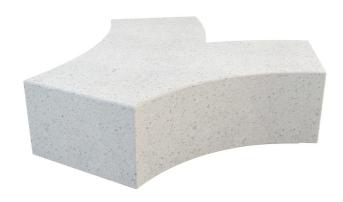

## "KUBB Y" Bench

Sheet code: PAAR056

Designer:

Bellitalia Design Department

Drawing code: Revision:

10/01/2019

**Product:** Modular two-lane bench model "KUBB Y" with rectangular section, composed by a monolithic

bench equipped with a base staff head.

**Dimensions:** length: 1864 mm;

> width: 1438 mm; height: 440 mm; total weight: 1643 kg.

Material: The bench can be manufactured using

reconstituted natural marble stones or white