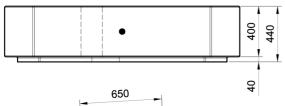

bench equipped with a base staff head.

**Dimensions:** length: 1864 mm;

> width: 1438 mm; height: 440 mm; total weight: 1643 kg.

Material: The bench can be manufactured using

reconstituted natural marble stones or white