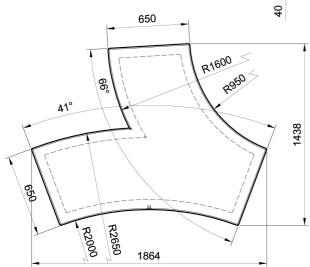

bench equipped with a base staff head.

**Dimensions:** length: 1864 mm;

> width: 1438 mm; height: 440 mm; total weight: 1643 kg.

Material: The bench can be manufactured using

reconstituted natural marble stones or white