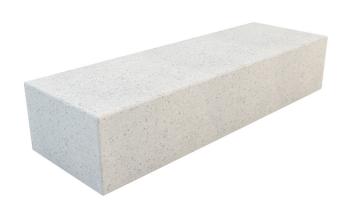

Product: Modular bench model "KUBB

rectangular section, composed by a monolithic bench equipped with a base staff head.

Dimensions: length: 2000 mm;

width: 650 mm; height: 440 mm; total weight: 1362 kg.

Material: The bench can be manufactured using

reconstituted natural marble stones or white

granite conglomerate.

Reinforcing: The bench is reinforced and endowed with

bushes that permit its lifting, and that are covered

with a Bellitalia plate after the placement.

Finishing: All surfaces are sandblasted, except for the

seating surface that can be polished, to give the product a shiny effect, or bush-hammered, for a rough appearance. Surfaces are then covered with a transparent anti-decay coating, or, upon request, with anti-graffiti products. All edges are