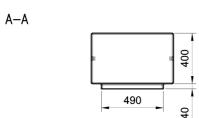

Product: Modular bench model "KUBB

rectangular section, composed by a monolithic bench equipped with a base staff head.

Dimensions: length: 2000 mm;

width: 650 mm; height: 440 mm; total weight: 1362 kg.

Material: The bench can be manufactured using