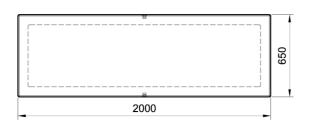

Product: Modular bench model "KUBB

rectangular section, composed by a monolithic bench equipped with a base staff head.

Dimensions: length: 2000 mm;

width: 650 mm; height: 440 mm; total weight: 1362 kg.

Material: The bench can be manufactured using