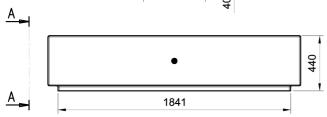

Product: Modular bench model "KUBB

rectangular section, composed by a monolithic bench equipped with a base staff head.

Dimensions: length: 2000 mm;

width: 650 mm; height: 440 mm; total weight: 1362 kg.

Material: The bench can be manufactured using