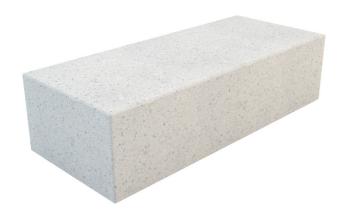

## "D KUBB" Bench

Sheet code: PAAR053

Designer:

Revision: 10/01/2019

Bellitalia Design Department

Product:

Drawing code:

Modular bench model "D KUBB" with rectangular section, composed by a monolithic bench

equipped with a base staff head.

**Dimensions:** length: 1550 mm;

width: 650 mm; height: 440 mm; total weight: 1054 kg.

Material: The bench can be manufactured us

reconstituted natural marble stones or white