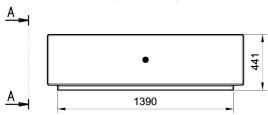

equipped with a base staff head.

**Dimensions:** length: 1550 mm;

width: 650 mm; height: 440 mm; total weight: 1054 kg.

Material: The bench can be manufactured us

reconstituted natural marble stones or white