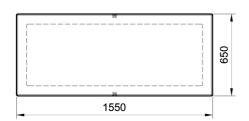

equipped with a base staff head.

**Dimensions:** length: 1550 mm;

width: 650 mm; height: 440 mm; total weight: 1054 kg.

Material: The bench can be manufactured us

reconstituted natural marble stones or white