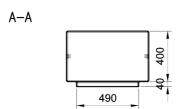

equipped with a base staff head.

**Dimensions:** length: 1550 mm;

width: 650 mm; height: 440 mm; total weight: 1054 kg.

Material: The bench can be manufactured us

reconstituted natural marble stones or white