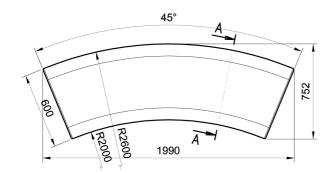

system.

**Dimensions:** 

length: 1990 mm; width: 752 mm;

internal radius: 2000 mm; external radius: 2600 mm; height: 470 mm (variable); total weight: 1600 kg.

Material:

The bench can be manufactured using reconstituted natural marble stones or white

bench on the flooring.

A-A