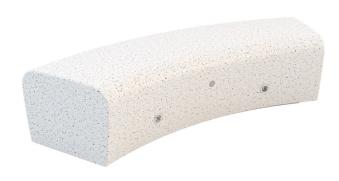

## "ONDA C" Bench

Sheet code: PAAR030

Drawing code:

Revision: 10/01/2019

**Designer:** Arch. Lorenzo Tosolini

Product:

Modular bench model curved "ONDA C", composed by a monolithic seat arranged to house LED spotlights or strips on both sides, and supported by a base equipped with a **levelling** 

system.

**Dimensions:** 

length: 1990 mm; width: 752 mm;

internal radius: 2000 mm; external radius: 2600 mm; height: 470 mm (variable); total weight: 1600 kg.

Material:

The bench can be manufactured using reconstituted natural marble stones or white

granite conglomerate.

Reinforcing:

The self-levelling base is reinforced and fitted with bushes that permit its lifting and levelling. The seat is also reinforced and endowed with bushes that permit its lifting, and that are covered