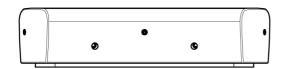

## "ONDA C" Bench

Sheet code: PAAR030

Drawing code:

Revision: 10/01/2019

**Designer:** Arch. Lorenzo Tosolini

Product:

Modular bench model curved "ONDA C", composed by a monolithic seat arranged to house LED spotlights or strips on both sides, and supported by a base equipped with a **levelling** 

with a Bellitalia plate after the placement.

Finishing:

All visible concrete surfaces are sandblasted, except for the seating surface that can be sandblasted or polished, to give the product a shiny effect. Surfaces are then covered with a