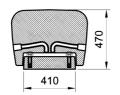

system.

**Dimensions:** 

length: 1990 mm; width: 752 mm;

internal radius: 2000 mm; external radius: 2600 mm; height: 470 mm (variable); total weight: 1600 kg.

Material:

The bench can be manufactured using reconstituted natural marble stones or white