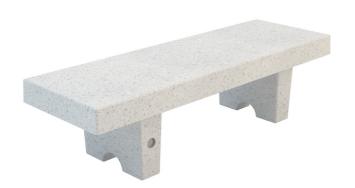

## "AURELIA D" Bench

Sheet code: PAPP003

Drawing code: AP01100301
Revision: 15/01/2019

**Designer:**Bellitalia Design Department

Beilitalia Design Depart 15/01/2019

**Product:** Linear bench model "AURELIA D", manufactured using natural marble stones conglomerate.

**Dimensions:** length: 1500 mm;

width: 500 mm; height: 400 mm; total weight: 243 kg.

Material: The bench can be manufactured using

reconstituted natural marble stones or white

granite conglomerate.

Reinforcing: It's made of steel bars fastened to the bushes,

and thread bars to fasten the supporting feet.

**Finishing:** The seating surface can be polished, to give the

product a shiny effect, or bush-hammered, for a rough appearance; the supporting feet surfaces are sandblasted and then covered with a transparent anti-decay coating, or, upon request, with anti-graffiti products. All edges are rounded

or made blunt.

**Handling:** Use appropriate equipment when handling.

**Installation:** Simply place on the flooring.

AZIENDA CON SISTEMA

DI GESTIONE QUALITA'

CERTIFICATO DA DNV GL

<<ISO 9001>>