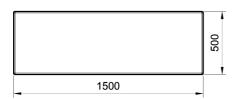

**Dimensions:** length: 1500 mm;

width: 500 mm; height: 400 mm; total weight: 243 kg.

Material: The bench can be manufactured using

reconstituted natural marble stones or white

granite conglomerate.

Reinforcing: It's made of steel bars fastened to the bushes,