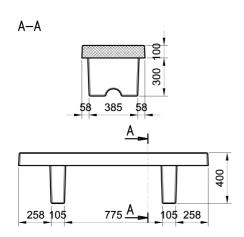

**Dimensions:** length: 1500 mm;

width: 500 mm; height: 400 mm; total weight: 243 kg.

Material: The bench can be manufactured using

reconstituted natural marble stones or white

granite conglomerate.

Reinforcing: It's made of steel bars fastened to the bushes,

and thread bars to fasten the supporting feet.

**Finishing:** The seating surface can be polished, to give the

product a shiny effect, or bush-hammered, for a rough appearance; the supporting feet surfaces are sandblasted and then covered with a transparent anti-decay coating, or, upon request, with anti-graffiti products. All edges are rounded

or made blunt.

**Handling:** Use appropriate equipment when handling.

**Installation:** Simply place on the flooring.

AZIENDA CON SISTEMA

DI GESTIONE QUALITA'

CERTIFICATO DA DNV GL

<<ISO 9001>>