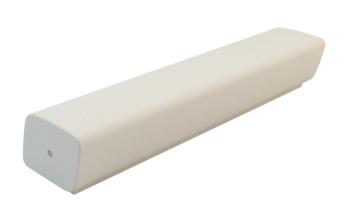

## "LOUNGE L 2340" Bench

Sheet code: PAAR071

Designer:

Drawing code: Bellitalia Design Department

Revision: 11/01/2019

Product: Linear modular bench model "LOUNGE L 2340"

for four, composed by a monolithic seat.

**Dimensions:** length: 2340 mm;

width: 585 mm; height: 435 mm;

total weight: about 870 kg.

Material: The bench can be manufactured using reconstituted natural marble stones or white

granite conglomerate. The seat is manufactured