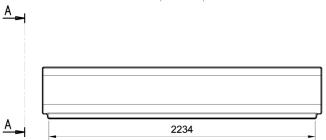

**Dimensions:** length: 2340 mm;

width: 585 mm; height: 435 mm;

total weight: about 870 kg.

Material: The bench can be manufactured using reconstituted natural marble stones or white

granite conglomerate. The seat is manufactured

Installation: Simply lay the bench on the flooring, accordingly

with the chosen layout.

A-A

AZIENDA CON SISTEMA