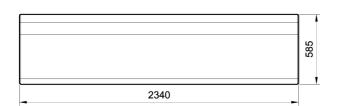

**Dimensions:** length: 2340 mm;

width: 585 mm; height: 435 mm;

total weight: about 870 kg.

Material: The bench can be manufactured using reconstituted natural marble stones or white

granite conglomerate. The seat is manufactured