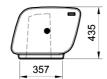

**Dimensions:** length: 2340 mm;

width: 585 mm; height: 435 mm;

total weight: about 870 kg.

Material: The bench can be manufactured using reconstituted natural marble stones or white

granite conglomerate. The seat is manufactured