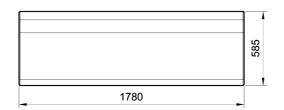

**Dimensions:** 

Drawing code:

length: 1780 mm; width: 585 mm; height: 435 mm;

total weight: about 650 kg.

Material:

The bench can be manufactured using reconstituted natural marble stones or white granite conglomerate. The seat is manufactured