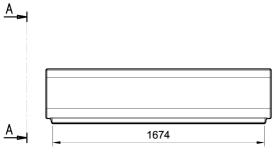

**Dimensions:** 

Drawing code:

length: 1780 mm; width: 585 mm; height: 435 mm;

total weight: about 650 kg.

Material:

The bench can be manufactured using reconstituted natural marble stones or white granite conglomerate. The seat is manufactured