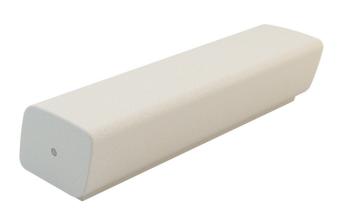

## "LOUNGE L 1780" Bench

Sheet code: PAAR070

Designer:

Revision: 11/01/2019

Bellitalia Design Department

Product:

Linear modular bench model "LOUNGE L 1780"

for three, composed by a monolithic seat.

**Dimensions:** 

Drawing code:

length: 1780 mm; width: 585 mm; height: 435 mm;

total weight: about 650 kg.

Material:

The bench can be manufactured using reconstituted natural marble stones or white granite conglomerate. The seat is manufactured