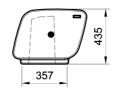

**Dimensions:** 

Drawing code:

length: 1780 mm; width: 585 mm; height: 435 mm;

total weight: about 650 kg.

Material:

The bench can be manufactured using reconstituted natural marble stones or white granite conglomerate. The seat is manufactured