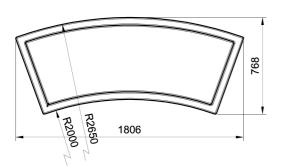

**Dimensions:** 

length: 1806 mm; width: 768 mm;

internal radius: 2000 mm; external radius: 2650 mm;

height: 440 mm; total weight: 401 kg; capacity: 286,8 litres.

Material:

The planter can be manufactured using reconstituted natural marble stones or white