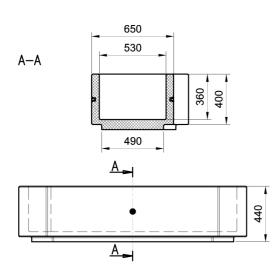

**Dimensions:** 

length: 1806 mm; width: 768 mm;

internal radius: 2000 mm; external radius: 2650 mm;

height: 440 mm; total weight: 401 kg; capacity: 286,8 litres.

Material:

The planter can be manufactured using reconstituted natural marble stones or white