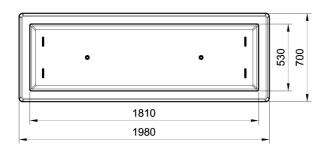

|                | Sheet code:   | FICL013                                                                                                                                                                                    |
|----------------|---------------|--------------------------------------------------------------------------------------------------------------------------------------------------------------------------------------------|
| "LONG" Planter |               | Designer:                                                                                                                                                                                  |
|                | Drawing code: | AF01010501 Bellitalia Design Department                                                                                                                                                    |
|                | Revision:     | 22/01/2019                                                                                                                                                                                 |
|                | Product:      | Modular, rectangular and monolithic planter model "LONG", equipped on the bottom with holes for water drainage.                                                                            |
|                | Dimensions:   | length: 1980mm;<br>width: 700mm;<br>height: 600mm;<br>total weight: 660kg;<br>capacity: 503 litres.                                                                                        |
|                | Material:     | The planter can be manufactured using reconstituted natural marble stones or white granite conglomerate.                                                                                   |
| 600<br>600     | Reinforcing:  | The planter is reinforced.                                                                                                                                                                 |
|                | Finishing:    | The planter is completely sandblasted and then<br>covered with a transparent anti-decay coating, or,<br>upon request, with anti-graffiti products. All edges<br>are rounded or made blunt. |
|                | Handling:     | Use appropriate equipment when handling, using the lifting hooks on the bottom.                                                                                                            |
|                | Installation: | Simply place the planter on the flooring.                                                                                                                                                  |