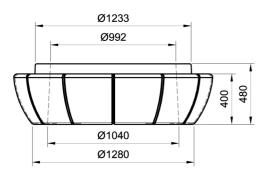

## "RING" Planter

| Sheet code:   | FIAR014                                                                                                                                                                                                                                                                                                                                          |
|---------------|--------------------------------------------------------------------------------------------------------------------------------------------------------------------------------------------------------------------------------------------------------------------------------------------------------------------------------------------------|
| Drawing code: | <b>Designer:</b><br>Bellitalia Design Department                                                                                                                                                                                                                                                                                                 |
| Revision:     | 22/01/2019                                                                                                                                                                                                                                                                                                                                       |
| Product:      | Circular, monolithic planter model "RING", with a central hole fitted to lodge both flowers and plants. The planter can be possibly equipped with an internal bin.                                                                                                                                                                               |
| Dimensions:   | external diameter: 1576mm;<br>internal diameter : 992mm;<br>height: 480mm;<br>total weight: 963kg.<br>capacity: 389,0 litres.                                                                                                                                                                                                                    |
| Material:     | The planter can be manufactured using reconstituted natural marble stones or white granite conglomerate. Possibly equipped with steel internal bin.                                                                                                                                                                                              |
| Reinforcing:  | The reinforcing is made by a ring and bushes for the handling of each product.                                                                                                                                                                                                                                                                   |
| Finishing:    | The planter's surface can be polished, to give<br>the product a shiny effect, or bush-hammered, for<br>a rough appearance. The surface is covered with<br>a transparent anti-decay coating, or, upon<br>request, with anti-graffiti products. All steel parts<br>are treated by a hot dip galvanisation. All edges<br>are rounded or made blunt. |
| Handling:     | Use appropriate equipment when handling.                                                                                                                                                                                                                                                                                                         |
| Installation  | Simply place the planter on the flooring                                                                                                                                                                                                                                                                                                         |