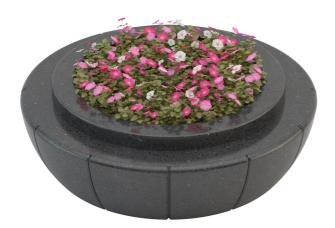

## "RING" Planter

| Sheet code:   | FIAR014                                                                                                                                                                                                                                                                                                                                          |
|---------------|--------------------------------------------------------------------------------------------------------------------------------------------------------------------------------------------------------------------------------------------------------------------------------------------------------------------------------------------------|
| Drawing code: | <b>Designer:</b><br>Bellitalia Design Department                                                                                                                                                                                                                                                                                                 |
| Revision:     | 22/01/2019                                                                                                                                                                                                                                                                                                                                       |
| Product:      | Circular, monolithic planter model "RING", with a central hole fitted to lodge both flowers and plants. The planter can be possibly equipped with an internal bin.                                                                                                                                                                               |
| Dimensions:   | external diameter: 1576mm;<br>internal diameter : 992mm;<br>height: 480mm;<br>total weight: 963kg.<br>capacity: 389,0 litres.                                                                                                                                                                                                                    |
| Material:     | The planter can be manufactured using reconstituted natural marble stones or white granite conglomerate. Possibly equipped with steel internal bin.                                                                                                                                                                                              |
| Reinforcing:  | The reinforcing is made by a ring and bushes for the handling of each product.                                                                                                                                                                                                                                                                   |
| Finishing:    | The planter's surface can be polished, to give<br>the product a shiny effect, or bush-hammered, for<br>a rough appearance. The surface is covered with<br>a transparent anti-decay coating, or, upon<br>request, with anti-graffiti products. All steel parts<br>are treated by a hot dip galvanisation. All edges<br>are rounded or made blunt. |
| Handling:     | Use appropriate equipment when handling.                                                                                                                                                                                                                                                                                                         |
| Installation  | Simply place the planter on the flooring                                                                                                                                                                                                                                                                                                         |