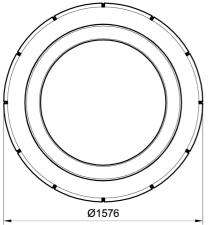

## "RING" Planter

| Sheet code:   | FIAR014                                                                                                                                                                                                                                                                                                                                          |
|---------------|--------------------------------------------------------------------------------------------------------------------------------------------------------------------------------------------------------------------------------------------------------------------------------------------------------------------------------------------------|
| Drawing code: | <b>Designer:</b><br>Bellitalia Design Department                                                                                                                                                                                                                                                                                                 |
| Revision:     | 22/01/2019                                                                                                                                                                                                                                                                                                                                       |
| Product:      | Circular, monolithic planter model "RING", with a central hole fitted to lodge both flowers and plants. The planter can be possibly equipped with an internal bin.                                                                                                                                                                               |
| Dimensions:   | external diameter: 1576mm;<br>internal diameter : 992mm;<br>height: 480mm;<br>total weight: 963kg.<br>capacity: 389,0 litres.                                                                                                                                                                                                                    |
| Material:     | The planter can be manufactured using reconstituted natural marble stones or white granite conglomerate. Possibly equipped with steel internal bin.                                                                                                                                                                                              |
| Reinforcing:  | The reinforcing is made by a ring and bushes for the handling of each product.                                                                                                                                                                                                                                                                   |
| Finishing:    | The planter's surface can be polished, to give<br>the product a shiny effect, or bush-hammered, for<br>a rough appearance. The surface is covered with<br>a transparent anti-decay coating, or, upon<br>request, with anti-graffiti products. All steel parts<br>are treated by a hot dip galvanisation. All edges<br>are rounded or made blunt. |
| Handling:     | Use appropriate equipment when handling.                                                                                                                                                                                                                                                                                                         |
| Installation  | Simply place the planter on the flooring                                                                                                                                                                                                                                                                                                         |