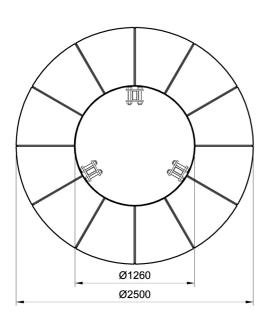

## "OLIMPO" bench

Sheet code: PAPP016

AS01100101 16/01/2019 **Designer:**Bellitalia Design Department

Revision:
Product:

Drawing code:

bench model "OLIMPO", composed by a monolithic circular seat with a central hole fitted to

lodge both flowers and plants.

**Dimensions:** external diameter: 2500 mm;

internal diameter: 1260 mm;

height: 480 mm; total weight: 3550 kg. capacity: 598,2 litres.

Material:

The bench can be manufactured using