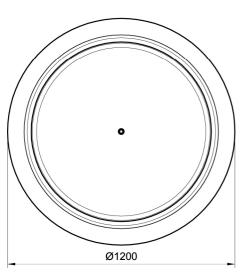

Revision:

Drawing code:

Circular planter model "PAWN", composed by two elements and a central band. The lower planter is

equipped with a **central integrated water** 

drainage hole.

Dimensions:

diameter: 1200 mm; height: 425 mm (variable);

total weight: 620 kg; capacity: 176 litres.

Material:

The planter can be manufactured using reconstituted natural marble stones, white granite

or grey concrete conglomerate. Copper or

stainless steel central band.