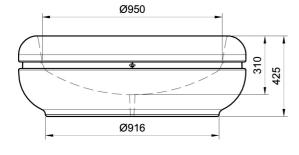

Revision:

Drawing code:

Circular planter model "PAWN", composed by two elements and a central band. The lower planter is

equipped with a **central integrated water** 

drainage hole.

Dimensions:

diameter: 1200 mm; height: 425 mm (variable);

total weight: 620 kg; capacity: 176 litres.

Material:

The planter can be manufactured using reconstituted natural marble stones, white granite

or grey concrete conglomerate. Copper or

stainless steel central band.