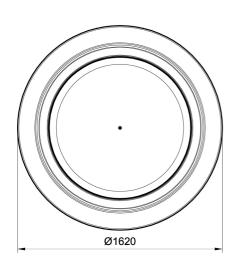

water.

**Dimensions:** 

diameter: 1620 mm; height: 650 mm (variable); total weight: 1468 kg; capacity: 600 litres.

Material:

The planter can be manufactured using reconstituted natural marble stones, white granite or grey concrete conglomerate. Copper or