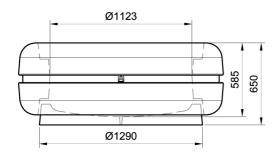

water.

**Dimensions:** 

diameter: 1620 mm; height: 650 mm (variable); total weight: 1468 kg; capacity: 600 litres.

Material:

The planter can be manufactured using reconstituted natural marble stones, white granite or grey concrete conglomerate. Copper or