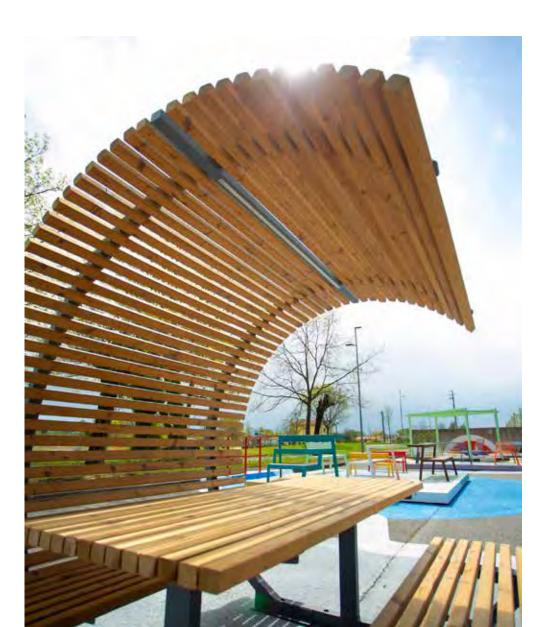

#### BELLITALIA BENCHES & CHAIRS

Jonathan Bench by Bellitalia **OE-BI-3000** 

Wing Bench by Bellitalia **OE-BI-3001** 

Spring Chair by Bellitalia **OE-BI-3002** 

Roger Chair by Bellitalia **OE-BI-3003** 

Alba Bench by Bellitalia **OE-BI-3004** 

Lounge L1220 Bench by Bellitalia **OE-BI-3063** 

Lounge L1780 Bench by Bellitalia **OE-BI-3064** 

Lounge L2340 Bench by Bellitalia **OE-BI-3065** 

Lounge LW2340 Bench by Bellitalia **OE-BI-3066** 

Arrow Bench by Bellitalia

OE-BI-3067

Wing Wood Bench by Bellitalia **OE-BI-3069** 

Gea Chair by Bellitalia **OE-BI-3070** 

Venezia Bench by Bellitalia **OE-BI-3073** 

Eraclea Bench by Bellitalia

OE-BI-3074

Eraclea Stoneware Bench by Bellitalia **OE-BI-3075** 