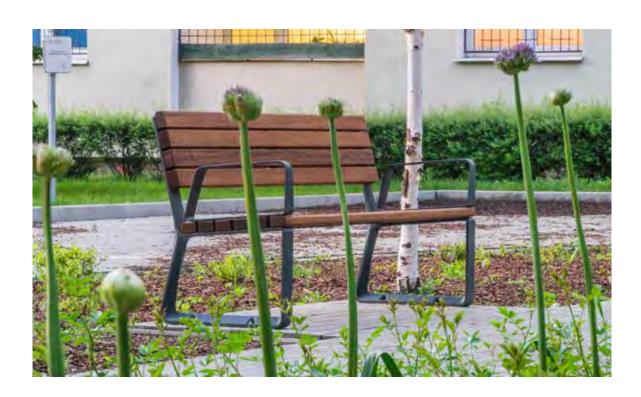

#### BELLITALIA BENCHES & CHAIRS

Jonathan Bench by Bellitalia **OE-BI-3000** 

Wing Bench by Bellitalia **OE-BI-3001** 

Spring Chair by Bellitalia **OE-BI-3002** 

Roger Chair by Bellitalia **OE-BI-3003** 

Alba Bench by Bellitalia **OE-BI-3004** 